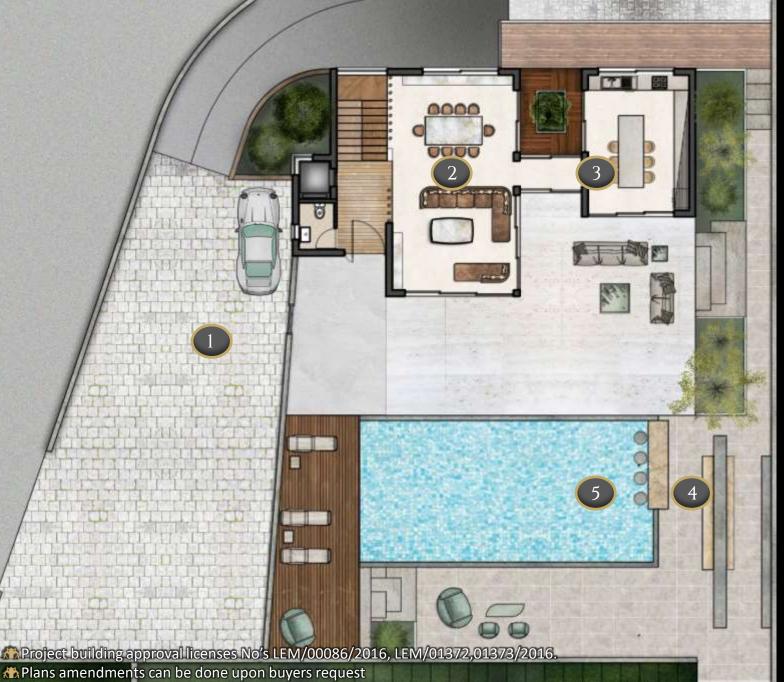

## GROUND FLOOR

- 1. PARKING AREA
- 2. LIVING DINING ROOM
- 3. KITCHEN
- 4. BARBECUE AREA
- 5. SWIMMING POOL

HOUSE AREA
100 m<sup>2</sup> (1076 ft<sup>2</sup>)
COV. PARKING
AND VERANDAS
46 m<sup>2</sup> (496 ft<sup>2</sup>)
TOTAL COVERED AREA
GROUND FLOOR

146 M<sup>2</sup> (1572 FT<sup>2</sup>) UNCOV. PARKING AND VERANDAS

 $365 \,\mathrm{M}^2 (3929 \,\mathrm{FT}^2)$ 

FIRST FLOOR

1. Ensuite bedroom 1

2.ENSUITE BEDROOM 2

3. JACUZZI

4. CORRIDOR

5. Veranda