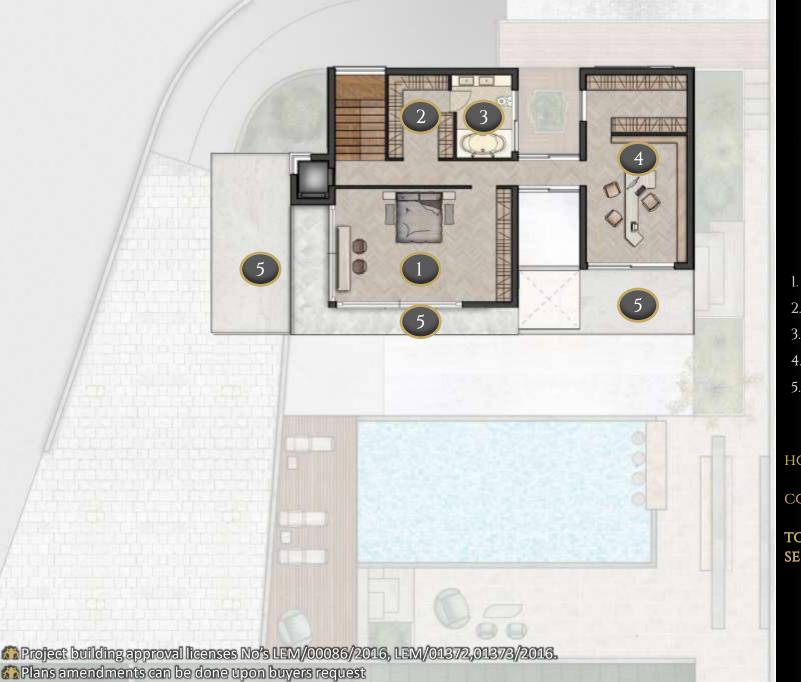

## SECOND FLOOR

- 1. MASTER BEDROOM
- 2. WALK IN WARDROBE
- 3. Jacuzzi
- 4. OFFICE/BEDROOM
- 5. Veranda

HOUSE AREA
114 M<sup>2</sup> (1227 FT<sup>2</sup>)
COV. VERANDAS
11 M<sup>2</sup> (118 FT<sup>2</sup>)
TOTAL COVERED AREA
SECOND FLOOR
125 M<sup>2</sup> (1335 FT<sup>2</sup>)