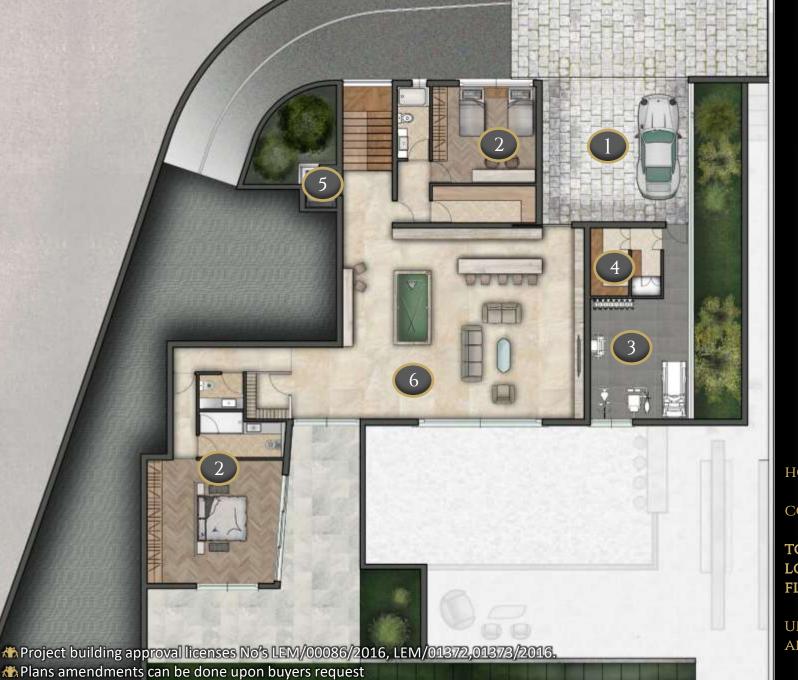

## LOWER GROUND FLOOR

1. PARKING AREA

2. GUEST ROOMS

3. GYM ROOM

4. SAUNA

.....

5. ELEVATOR

6. BILLIARD ROOM

HOUSE AREA 240 M<sup>2</sup> (2580 FT<sup>2</sup>)

COV. VERANDAS

23 M<sup>2</sup> (253 FT<sup>2</sup>)

TOTAL COVERED AREA LOWER GROUND FLOOR

263 M<sup>2</sup> (2833 FT<sup>2</sup>)

UNCOV. PARKING AND VERANDAS

45 M<sup>2</sup> (484FT<sup>2</sup>)

VILLA 1 (TYPE A)