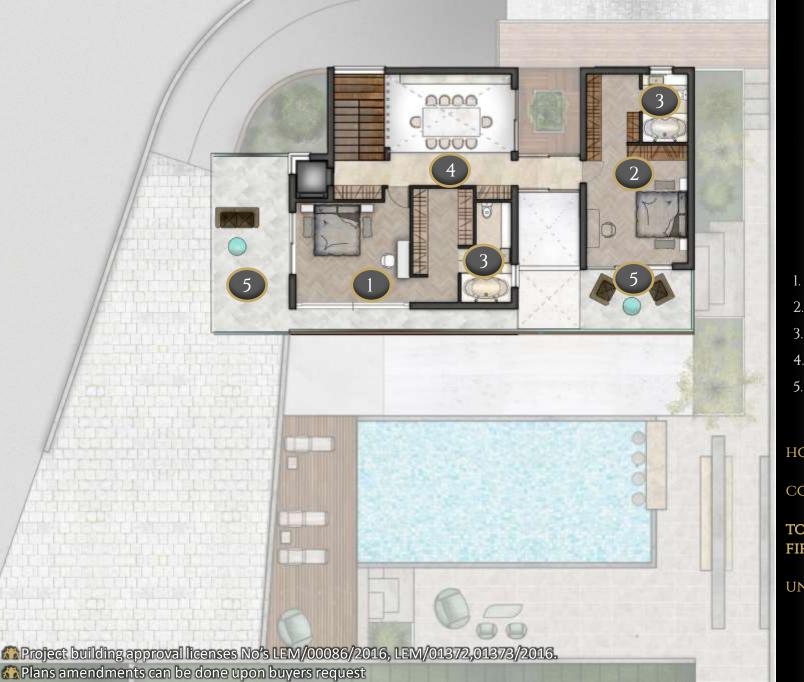

146 M<sup>2</sup> (1572 FT<sup>2</sup>) UNCOV. PARKING AND VERANDAS

 $365 \,\mathrm{M}^2 (3929 \,\mathrm{FT}^2)$ 

FIRST FLOOR

1. Ensuite bedroom 1

2.ENSUITE BEDROOM 2

3. JACUZZI

4. CORRIDOR

5. Veranda

HOUSE AREA 120 m<sup>2</sup> (1292 FT<sup>2</sup>) COV. VERANDAS

12 M<sup>2</sup> (129 FT<sup>2</sup>)

TOTAL COVERED AREA FIRST FLOOR

 $132 \text{ M}^2 (1421 \text{ FT}^2)$ 

UNCOV. VERANDAS

14 M<sup>2</sup> (151 FT<sup>2</sup>)