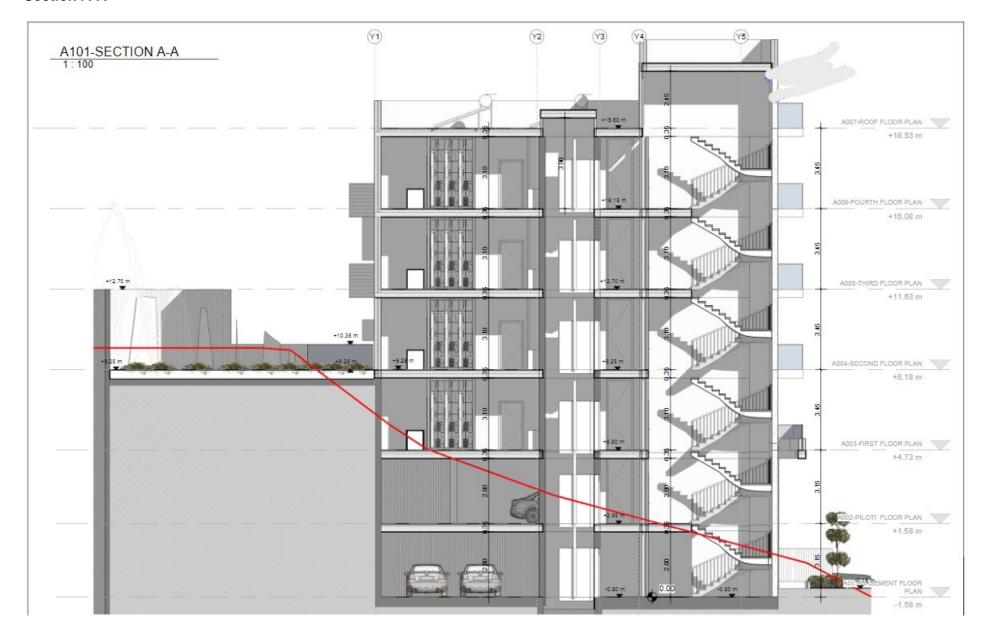

Y4) (Y5) (Y3) A102-SECTION B-B 4.05 1.65 5.55 Covered Veranda Q3D 1.55 Q3D 4.30 Dining Room Bedroom 2 Master Bedroom 1.75 0.00 (X2) A101-SECTION A-A A101-1.70 (A102) (X3) 10.701 -Bedroom 2 Dining Room 3.15 Living Room X4 Covered Veranda DEFENDABLE A102-SECTION B-B A003-FIRST FLOOR PLAN

# Roof Floor Plan



#### **Fourth Floor Plan**



#### **Third Floor Plan**



First Floor Plan B-B (Y1) (Y2) (A103) (Y3) A102-SECTION B-B 4.05 2.10 3.20 1.65 5.55 1.20 10.15 Dining Room Bedroom 2 Master Bedroom Living Room 2.05 0.00 1.90 0 2.10 0.00 (2) A101-SECTION A-A △ A101-SE (A102) 1.90 0.10 1.70 5.50 8 2.15 0.10 1.85 0.10 0 2.65 (3) Maeter Bedroom9.25 5.40 Bedroom 2 Living Room Covered Veranda

18.20

A102-SECTION B-B

#### **South Elevation**



## North Elevation



# Site Plan



## Section A-A