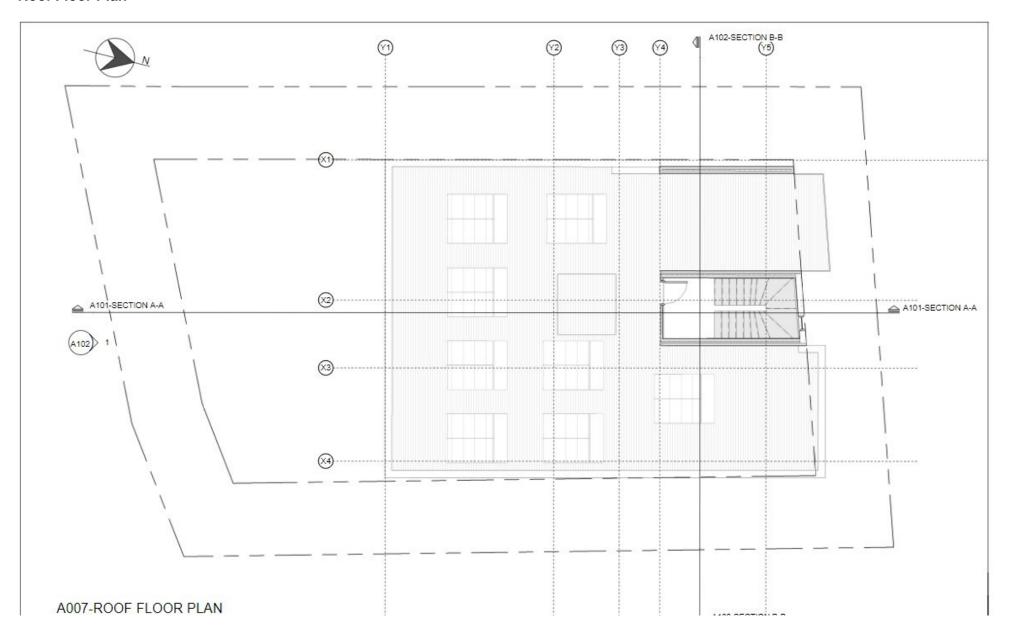

# **Stunning New Residential Complex with lots of amenities**

AD#: 17607

# 1rst Level Parking



#### **Fourth Floor Plans**



First Floor Plan A-A (Y2) (A103) (Y1) (Y4) (Y5) (Y3) A102-SECTION B-B 4.05 1.65 5.55 Covered Veranda Q3D 1.55 Q3D 4.30 Dining Room Bedroom 2 Master Bedroom 1.75 0.00 (X2) A101-SECTION A-A A101-1.70 (A102) (X3) 10.701 -Bedroom 2 Dining Room 3.15 Living Room X4 Covered Veranda DEFENDABLE A102-SECTION B-B A003-FIRST FLOOR PLAN

# Roof Floor Plan



#### **Fourth Floor Plan**



#### **Third Floor Plan**



First Floor Plan B-B (Y1) (Y2) (A103) (Y3) A102-SECTION B-B 4.05 2.10 3.20 1.65 5.55 1.20 10.15 Dining Room Bedroom 2 Master Bedroom Living Room 2.05 0.00 1.90 0 2.10 0.00 (2) A101-SECTION A-A △ A101-SE (A102) 1.90 0.10 1.70 5.50 8 2.15 0.10 1.85 0.10 0 2.65 (3) Maeter Bedroom9.25 5.40 Bedroom 2 Living Room Covered Veranda

18.20

A102-SECTION B-B

#### **South Elevation**



## North Elevation



# Site Plan



## Section A-A