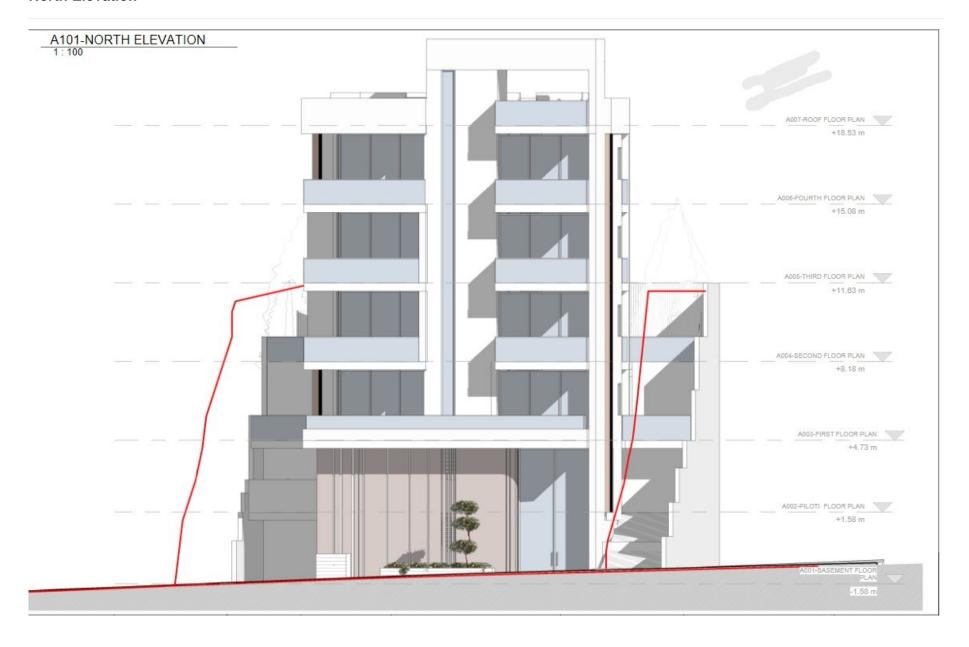

Floor Plan A-A (Y2) (A103) (Y1) (Y4) (Y5) (Y3) A102-SECTION B-B 4.05 1.65 5.55 Covered Veranda Q3D 1.55 Q3D 4.30 Dining Room Bedroom 2 Master Bedroom 1.75 0.00 (X2) A101-SECTION A-A A101-1.70 (A102) (X3) 10.701 -Bedroom 2 Dining Room 3.15 Living Room X4 Covered Veranda DEFENDABLE A102-SECTION B-B A003-FIRST FLOOR PLAN

# Roof Floor Plan



#### **Fourth Floor Plan**



#### **Third Floor Plan**



First Floor Plan B-B (Y1) (Y2) (A103) (Y3) A102-SECTION B-B 4.05 2.10 3.20 1.65 5.55 1.20 10.15 Dining Room Bedroom 2 Master Bedroom Living Room 2.05 0.00 1.90 0 2.10 0.00 (2) A101-SECTION A-A △ A101-SE (A102) 1.90 0.10 1.70 5.50 8 2.15 0.10 1.85 0.10 0 2.65 (3) Maeter Bedroom9.25 5.40 Bedroom 2 Living Room Covered Veranda

18.20

A102-SECTION B-B

#### **South Elevation**



## North Elevation



# Site Plan



## Section A-A