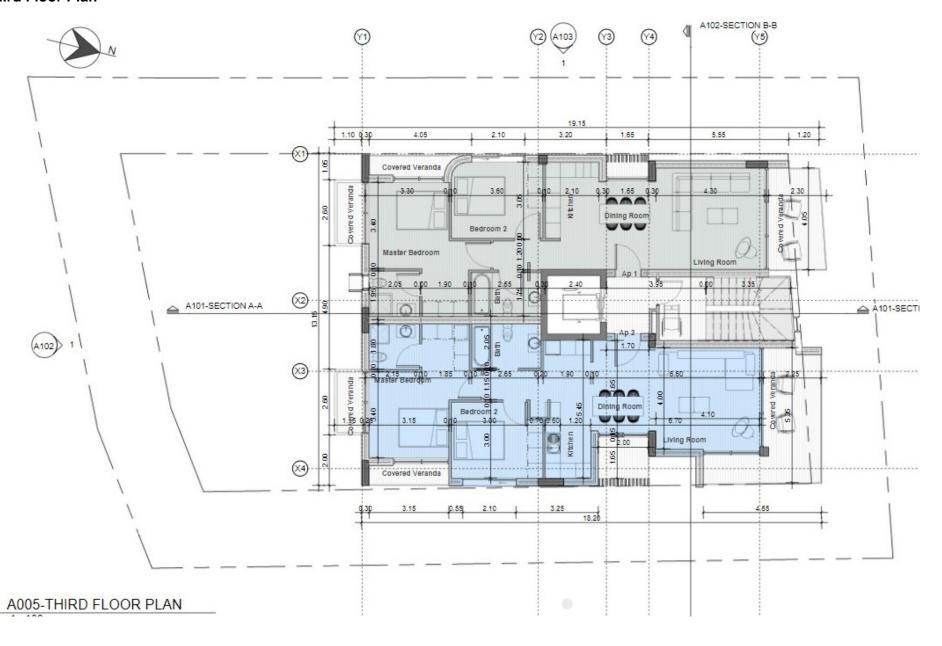

#### **Third Floor Plan**

First Floor Plan B-B (Y1) (Y2) (A103) (Y3) A102-SECTION B-B 4.05 2.10 3.20 1.65 5.55 1.20 10.15 Dining Room Bedroom 2 Master Bedroom Living Room 2.05 0.00 1.90 0 2.10 0.00 (2) A101-SECTION A-A △ A101-SE (A102) 1.90 0.10 1.70 5.50 8 2.15 0.10 1.85 0.10 0 2.65 (3) Maeter Bedroom9.25 5.40 Bedroom 2 Living Room Covered Veranda