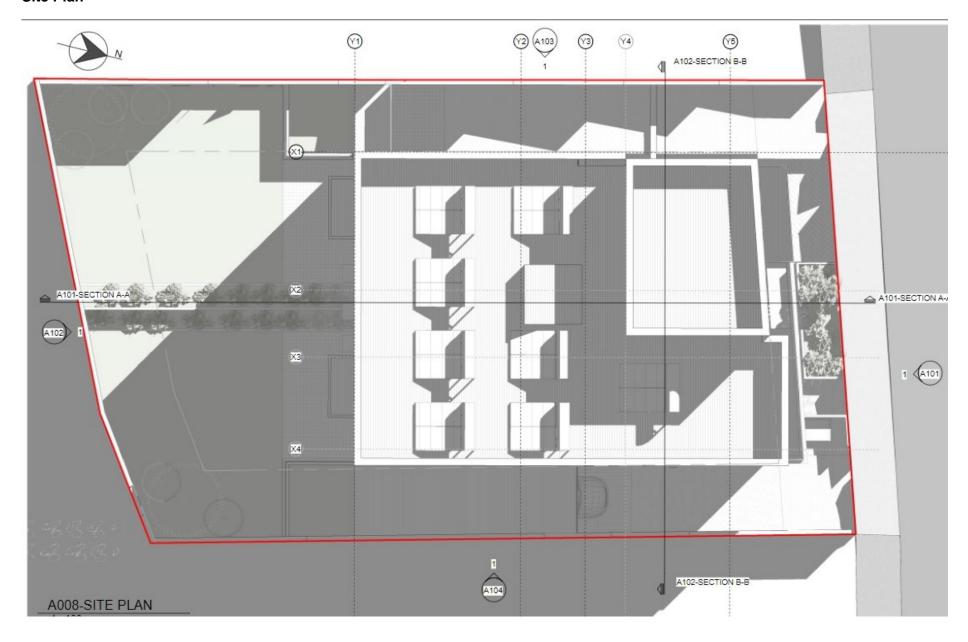

(Y2) (A103) (Y1) (Y4) (Y5) (Y3) A102-SECTION B-B 4.05 1.65 5.55 Covered Veranda Q3D 1.55 Q3D 4.30 Dining Room Bedroom 2 Master Bedroom 1.75 0.00 (X2) A101-SECTION A-A A101-1.70 (A102) (X3) 10.701 -Bedroom 2 Dining Room 3.15 Living Room X4 Covered Veranda DEFENDABLE A102-SECTION B-B A003-FIRST FLOOR PLAN

# Roof Floor Plan



#### **Fourth Floor Plan**



#### **Third Floor Plan**



First Floor Plan B-B (Y1) (Y2) (A103) (Y3) A102-SECTION B-B 4.05 2.10 3.20 1.65 5.55 1.20 10.15 Dining Room Bedroom 2 Master Bedroom Living Room 2.05 0.00 1.90 0 2.10 0.00 (2) A101-SECTION A-A △ A101-SE (A102) 1.90 0.10 1.70 5.50 8 2.15 0.10 1.85 0.10 0 2.65 (3) Maeter Bedroom9.25 5.40 Bedroom 2 Living Room Covered Veranda

18.20

A102-SECTION B-B

#### **South Elevation**



## North Elevation



# Site Plan



## Section A-A