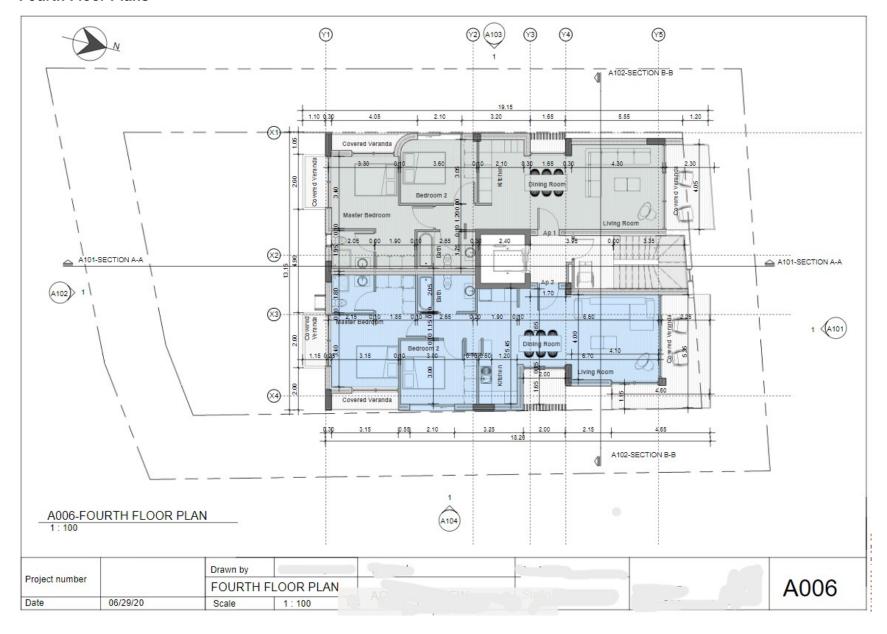

#### **Fourth Floor Plans**

First Floor Plan A-A (Y2) (A103) (Y1) (Y4) (Y5) (Y3) A102-SECTION B-B 4.05 1.65 5.55 Covered Veranda Q3D 1.55 Q3D 4.30 Dining Room Bedroom 2 Master Bedroom 1.75 0.00 (X2) A101-SECTION A-A A101-1.70 (A102) (X3) 10.701 -Bedroom 2 Dining Room 3.15 Living Room X4 Covered Veranda DEFENDABLE A102-SECTION B-B A003-FIRST FLOOR PLAN

#### **Fourth Floor Plan**