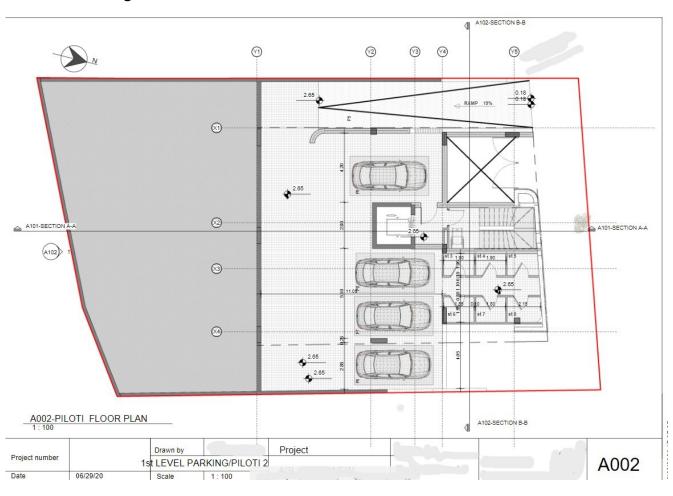

# **Stunning New Residential Complex with lots of amenities**

AD#: 17607

# 1rst Level Parking



#### **Fourth Floor Plans**



First Floor Plan A-A (Y2) (A103) (Y1) (Y4) (Y5) (Y3) A102-SECTION B-B 4.05 1.65 5.55 Covered Veranda Q3D 1.55 Q3D 4.30 Dining Room Bedroom 2 Master Bedroom 1.75 0.00 (X2) A101-SECTION A-A A101-1.70 (A102) (X3) 10.701 -Bedroom 2 Dining Room 3.15 Living Room X4 Covered Veranda DEFENDABLE A102-SECTION B-B A003-FIRST FLOOR PLAN

# Roof Floor Plan



#### **Fourth Floor Plan**



#### **Third Floor Plan**



First Floor Plan B-B (Y1) (Y2) (A103) (Y3) A102-SECTION B-B 4.05 2.10 3.20 1.65 5.55 1.20 10.15 Dining Room Bedroom 2 Master Bedroom Living Room 2.05 0.00 1.90 0 2.10 0.00 (2) A101-SECTION A-A △ A101-SE (A102) 1.90 0.10 1.70 5.50 8 2.15 0.10 1.85 0.10 0 2.65 (3) Maeter Bedroom9.25 5.40 Bedroom 2 Living Room Covered Veranda

18.20

A102-SECTION B-B

#### **So