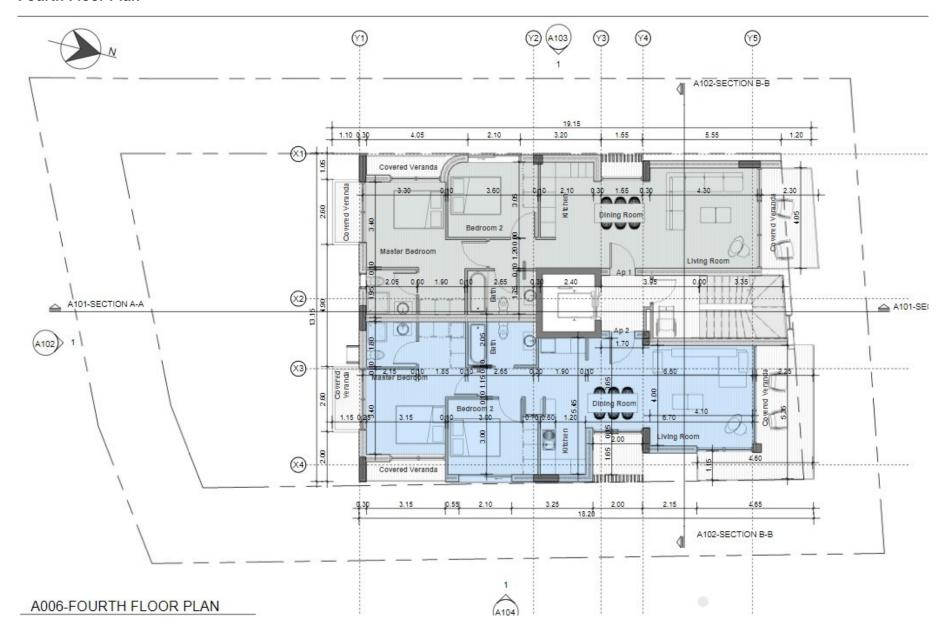

#### **Fourth Floor Plans**

First Floor Plan A-A (Y2) (A103) (Y1) (Y4) (Y5) (Y3) A102-SECTION B-B 4.05 1.65 5.55 Covered Veranda Q3D 1.55 Q3D 4.30 Dining Room Bedroom 2 Master Bedroom 1.75 0.00 (X2) A101-SECTION A-A A101-1.70 (A102) (X3) 10.701 -Bedroom 2 Dining Room 3.15 Living Room X4 Covered Veranda DEFENDABLE A102-SECTION B-B A003-FIRST FLOOR PLAN

#### **Fourth Floor Plan**