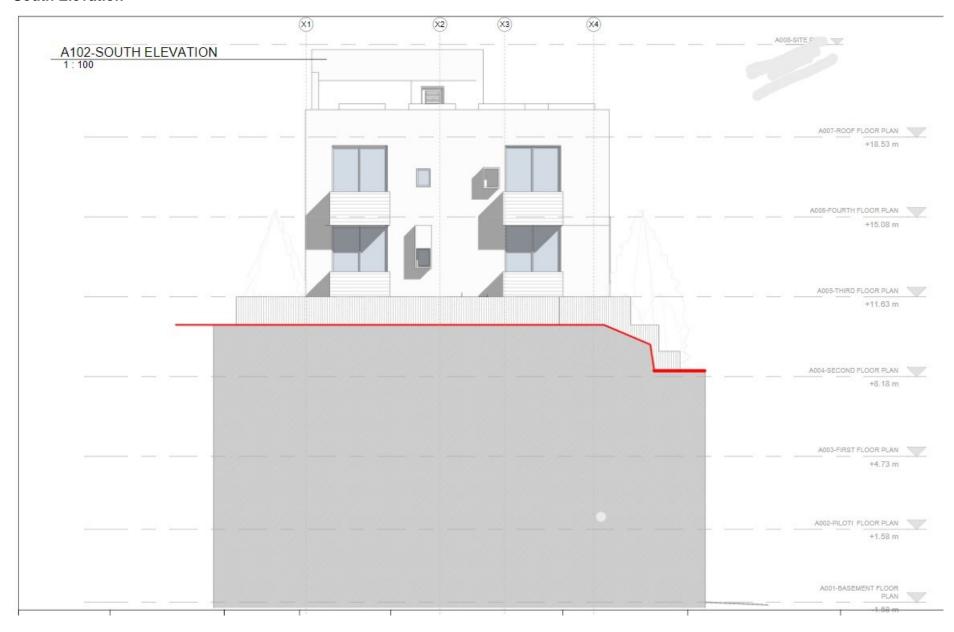

loor Plans**



First Floor Plan A-A (Y2) (A103) (Y1) (Y4) (Y5) (Y3) A102-SECTION B-B 4.05 1.65 5.55 Covered Veranda Q3D 1.55 Q3D 4.30 Dining Room Bedroom 2 Master Bedroom 1.75 0.00 (X2) A101-SECTION A-A A101-1.70 (A102) (X3) 10.701 -Bedroom 2 Dining Room 3.15 Living Room X4 Covered Veranda DEFENDABLE A102-SECTION B-B A003-FIRST FLOOR PLAN

# Roof Floor Plan



#### **Fourth Floor Plan**



#### **Third Floor Plan**



First Floor Plan B-B (Y1) (Y2) (A103) (Y3) A102-SECTION B-B 4.05 2.10 3.20 1.65 5.55 1.20 10.15 Dining Room Bedroom 2 Master Bedroom Living Room 2.05 0.00 1.90 0 2.10 0.00 (2) A101-SECTION A-A △ A101-SE (A102) 1.90 0.10 1.70 5.50 8 2.15 0.10 1.85 0.10 0 2.65 (3) Maeter Bedroom9.25 5.40 Bedroom 2 Living Room Covered Veranda

18.20

A102-SECTION B-B

#### **South Elevation**



## North Elevation



# Site Plan



## Section A-A