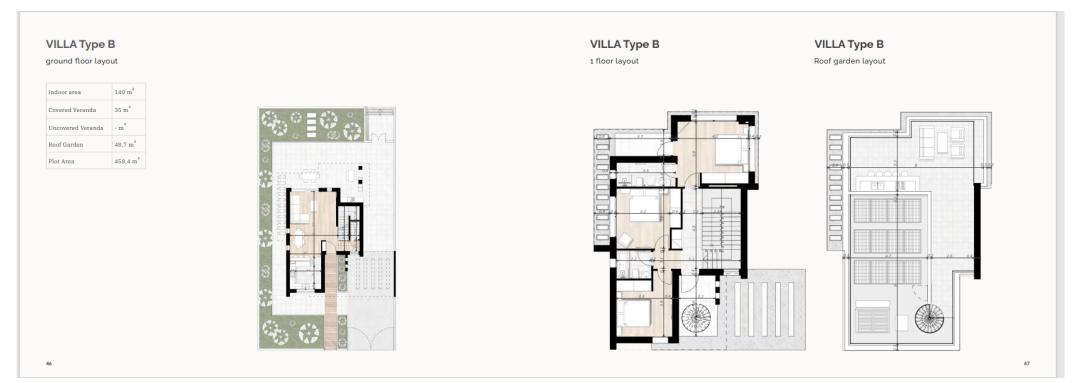

| 11,5              | 77,0              | 23  |
|             |              |     |                        |     |       | 304 | Penthouse | 2        | 88,7                      | 19,3                   | 10                       | 8,6               | 86,0              | 21  |
|             |              | 1   | 1                      |     |       |     |           |          |                           |                        |                          |                   |                   |     |
|             |              |     |                        |     |       |     |           |          |                           |                        |                          |                   |                   |     |

31

## Villa Type B Ground Floor Layout



### Villa Type A, Floor Plan



### **Blocks AB Floor Plan**

### **BLOCKS A&B BLOCKS A&B** Ground floor layout 1 floor layout 191 (05) -t Li 0000 --L 1 1 1 . --102 1 . . --- 0 APARTMENT 101 - 3 BR APARTMENT 102 - 2 BR APARTMENT 103 - 1 BR APARTMENT 104 - 2 BR APARTMENT 105 - 2 BR Indoor area 114,6 m<sup>2</sup> Indoor area 89 m<sup>3</sup> Indoor area 54,3 m<sup>2</sup> Indoor area 89 m<sup>2</sup> Indoor area 88,7 m<sup>3</sup> Т Covered Covered Covered Covered Covered 25,8 m<sup>2</sup> 23,7 m<sup>2</sup> 14,2 m<sup>2</sup> 23,7 m<sup>3</sup> 22,3 m<sup>2</sup> Veranda Veranda Veranda Veranda Veranda Uncovered Uncovered Uncovered Uncovered Uncovered 2,6 m<sup>2</sup> 0 m<sup>2</sup> 0 m<sup>2</sup> 0 m<sup>2</sup> 2,6 m<sup>2</sup> Veranda Veranda Veranda Veranda Veranda The informati