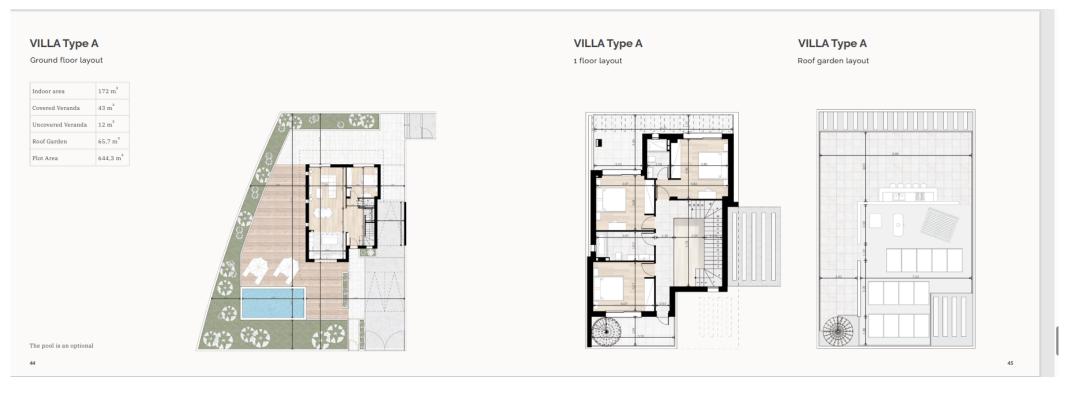

| 77,0              | 23  |
|             |              |     |                        |     |       | 304 | Penthouse | 2        | 88,7                      | 19,3                   | 10                       | 8,6               | 86,0              | 21  |
|             |              | 1   | 1                      |     |       |     |           |          |                           |                        |                          |                   |                   |     |
|             |              |     |                        |     |       |     |           |          |                           |                        |                          |                   |                   |     |

31

## Villa Type B Ground Floor Layout



### Villa Type A, Floor Plan



### **Blocks AB Floor Plan**

### **BLOCKS A&B BLOCKS A&B** Ground floor layout 1 floor layout 191 (05) -t Li 0000 --L 1 1 1 . --102 1 . . --- 0 APARTMENT 101 - 3 BR APARTMENT 102 - 2 BR APARTMENT 103 - 1 BR APARTMENT 104 - 2 BR APARTMENT 105 - 2 BR Indoor area 114,6 m<sup>2</sup> Indoor area 89 m<sup>3</sup> Indoor area 54,3 m<sup>2</sup> Indoor area 89 m<sup>2</sup> Indoor area 88,7 m<sup>3</sup> Т Covered Covered Covered Covered Covered 25,8 m<sup>2</sup> 23,7 m<sup>2</sup> 14,2 m<sup>2</sup> 23,7 m<sup>3</sup> 22,3 m<sup>2</sup> Veranda Veranda Veranda Veranda Veranda Uncovered Uncovered Uncovered Uncovered Uncovered 2,6 m<sup>2</sup> 0 m<sup>2</sup> 0 m<sup>2</sup> 0 m<sup>2</sup> 2,6 m<sup>2</sup> Veranda Veranda Veranda Veranda Veranda The information provided on the layouts and a