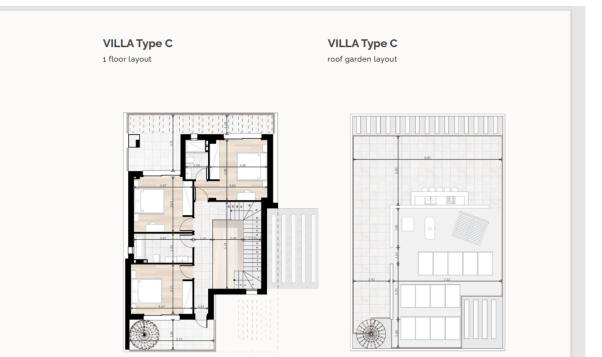

> 0 m<sup>2</sup> 0 m<sup>2</sup> 0 m<sup>2</sup> 2,6 m<sup>2</sup> Veranda Veranda Veranda Veranda Veranda The information provided on the layouts and areas of the apartments is conditional and is intended solely for information. Finished objects may differ from renderings. Common Area 10,1 m<sup>2</sup> Common Area 7,9 m<sup>a</sup> Common Area 4,9 m<sup>2</sup> Common Area 7,9 m<sup>2</sup> Common Area 7,8 m<sup>2</sup>

27

## Villa Type C Floor Plan

### VILLA Type C ground floor layout

| Indoor area       | 172 m <sup>2</sup>   |
|-------------------|----------------------|
| Covered Veranda   | 43 m <sup>2</sup>    |
| Uncovered Veranda | 12 m <sup>2</sup>    |
| Roof Garden       | 65,7 m <sup>2</sup>  |
| Plot Area         | 641,6 m <sup>2</sup> |



The pool is an optional

48



49

### Block AB Floor Plan

## **BLOCKS A&B BLOCKS A&B** 2 floor layout 3 floor layout -205 201 1 . -T

| APARTMENT 2          | 01 - 3 BR            | APARTMENT 20         | 02 - 2 BR           | APARTMENT 20         | 3 - 1 BR           | APARTMENT 20         | 04 - 2 BR           | APARTMENT 20         | 5 - 2 BR            |
|----------------------|----------------------|----------------------|---------------------|----------------------|--------------------|----------------------|---------------------|----------------------|---------------------|
| Indoor area          | 114,6 m <sup>3</sup> | Indoor area          | 89 m <sup>2</sup>   | Indoor area          | 54,3 m²            | Indoor area          | 89 m <sup>3</sup>   | Indoor area          | 88,7 m <sup>2</sup> |
| Covered<br