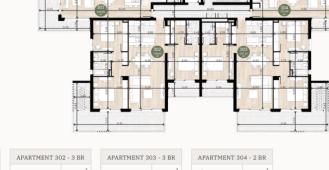

### **Blocks AB Floor Plan**

29

| APARTMENT 30         | 01 - 3 BR            | APARTMENT 3          | 102 - 3 BR           | APARTMENT            | 303 - 3 BR           | APARTMENT 3          | APARTMENT 304 - 2 BR |  |  |
|----------------------|----------------------|----------------------|----------------------|----------------------|----------------------|----------------------|----------------------|--|--|
| Indoor area          | 114,6 m <sup>2</sup> | Indoor area          | 116,8 m <sup>2</sup> | Indoor area          | 115,5 m <sup>2</sup> | Indoor area          | 88,7 m <sup>2</sup>  |  |  |
| Covered<br>Veranda   | 19,3 m <sup>a</sup>  | Covered<br>Veranda   | 27,2 m <sup>a</sup>  | Covered<br>Veranda   | 27,2 m²              | Covered<br>Veranda   | 19,3 m <sup>3</sup>  |  |  |
| Uncovered<br>Veranda | 10 m <sup>2</sup>    | Uncovered<br>Veranda | 6,3 m <sup>2</sup>   | Uncovered<br>Veranda | 6,3 m <sup>2</sup>   | Uncovered<br>Veranda | 10 m <sup>2</sup>    |  |  |
| Common Area          | 11 m²                | Common Area          | 11,3 m <sup>2</sup>  | Common Area          | 11,1 m <sup>a</sup>  | Common Area          | 8,6 m <sup>2</sup>   |  |  |