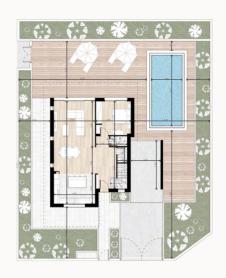

### VILLA Type C ground floor layout

| Indoor area       | 172 m <sup>2</sup>   |
|-------------------|----------------------|
| Covered Veranda   | 43 m <sup>2</sup>    |
| Uncovered Veranda | 12 m <sup>2</sup>    |
| Roof Garden       | 65,7 m <sup>2</sup>  |
| Plot Area         | 641,6 m <sup>2</sup> |

The pool is an optional

48

49