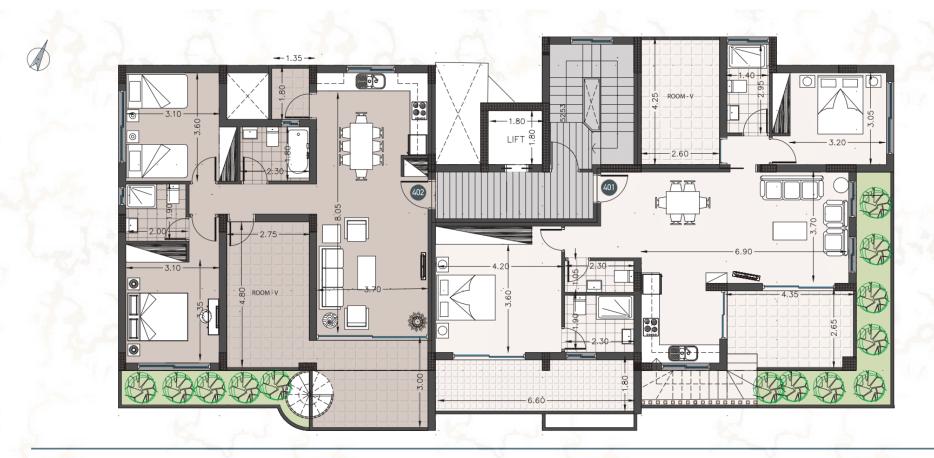

## 4rth Floor Plans -Penthouses 401-402

#### PENTHOUSE 401

3+1 Bedrooms: Covered Indoor Area: 148m<sup>2</sup> Covered Veranda Area: 34m<sup>2</sup> Un-covered Veranda Area: -Common Area: 13m<sup>2</sup> Flowerpot: 14m<sup>2</sup> Storage Room Area: 17m<sup>2</sup> Total Covered Area: 210m<sup>2</sup>

## PENTHOUSE 402

2+ Bedrooms: Covered Indoor Area: 83m<sup>2</sup> Covered Veranda Area: 20m<sup>2</sup> Un-covered Veranda Area: 8m<sup>2</sup> Common Area: 11m<sup>2</sup> Flowerpot: 9m<sup>2</sup> Storage Room Area: 18m<sup>2</sup> Total Covered Area: 132m<sup>2</sup>

4th FLOOR