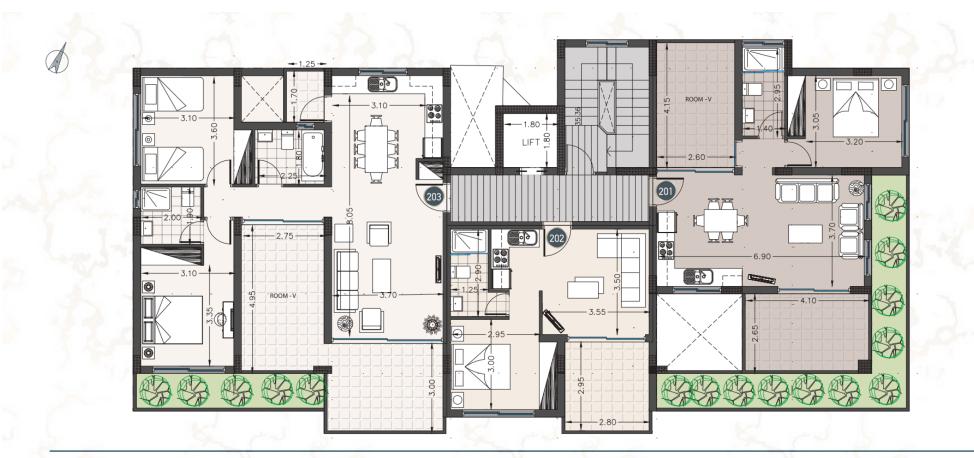

## 2nd Floor Plans

| Bedrooms:             | 1+1                  |
|-----------------------|----------------------|
| Covered Indoor Area:  | 52m+10m <sup>2</sup> |
| Covered Veranda Area: | 12m <sup>2</sup>     |
| Un-covered Veranda Ar | ea: -                |
| Common Area:          | 10m <sup>2</sup>     |
| Storage Room Area:    | 13m <sup>2</sup>     |
| Total Covered Area:   | 97m <sup>2</sup>     |
|                       |                      |

#### APARTMENTS 202

| Bedrooms: Studio   1 Be  | droom            |
|--------------------------|------------------|
| Covered Indoor Area:     | 36m²             |
| Covered Veranda Area:    | 9m²              |
| Un-covered Veranda Area: | -                |
| Common Area:             | 6m <sup>2</sup>  |
| Storage Room Area:       | 4m <sup>2</sup>  |
| Total Covered Area:      | 55m <sup>2</sup> |

## APARTMENTS 203

| 1+1               |
|-------------------|
| n²+13m²           |
| 14m <sup>2</sup>  |
|                   |
| 17m <sup>2</sup>  |
| 12m <sup>2</sup>  |
| 140m <sup>2</sup> |
|                   |

2nd FLOOR