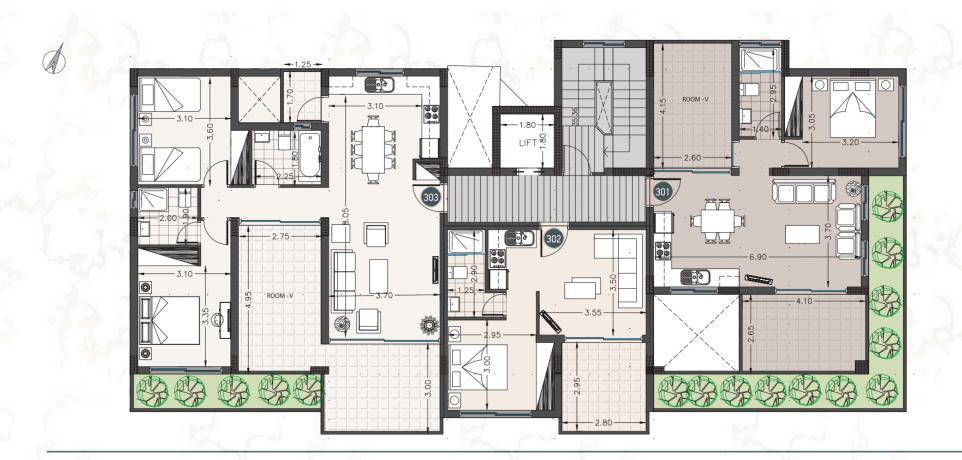

## **3rd Floor Plans**

| Bedrooms:                | 1+1                              |
|--------------------------|----------------------------------|
| Covered Indoor Area: 52m | 1 <sup>2</sup> +10m <sup>2</sup> |
| Covered Veranda Area:    | 12m <sup>2</sup>                 |
| Un-covered Veranda Area: | · · ·                            |
| Common Area:             | 10m <sup>2</sup>                 |
| Storage Room Area:       | 15m <sup>2</sup>                 |
| Total Covered Area:      | 99m <sup>2</sup>                 |

#### APARTMENTS 302

| Bedrooms: Studio 1 Be    | droom            |
|--------------------------|------------------|
| Covered Indoor Area:     | 36m²             |
| Covered Veranda Area:    | 9m²              |
| Un-covered Veranda Area: | -                |
| Common Area:             | 6m <sup>2</sup>  |
| Storage Room Area:       | 4m <sup>2</sup>  |
| Total Covered Area:      | 55m <sup>2</sup> |

## APARTMENTS 303

|                          | 1+1               |
|--------------------------|-------------------|
| Covered Indoor Area: 84n | n²+13m²           |
| Covered Veranda Area:    | 14m <sup>2</sup>  |
| Un-covered Veranda Area: |                   |
| Common Area:             | 17m <sup>2</sup>  |
| Storage Room Area: 📉     | 16m <sup>2</sup>  |
| Total Covered Area:      | 144m <sup>2</sup> |

3rd FLOOR