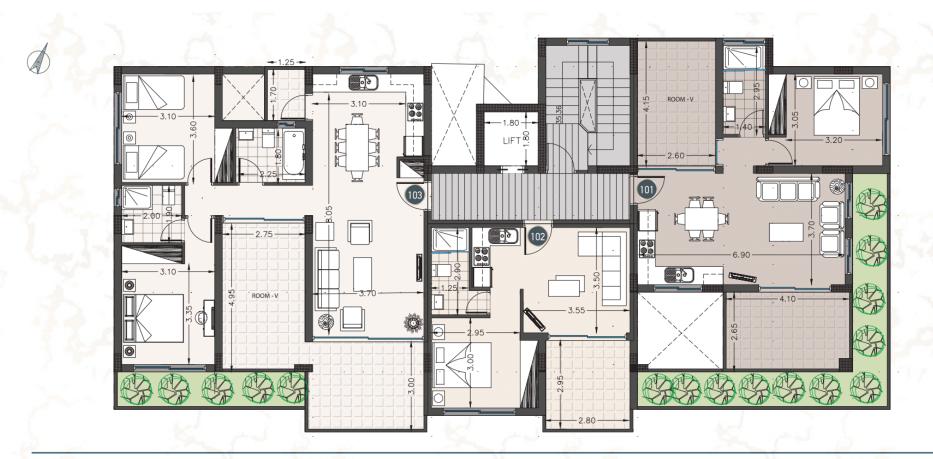

## **1rst Floor Plans**

| Bedrooms:            | 1+1                  |
|----------------------|----------------------|
| Covered Indoor Area: | 52m+10m <sup>2</sup> |
| Covered Veranda Area | 12m <sup>2</sup>     |
| Un-covered Veranda:  | 19m <sup>2</sup>     |
| Common Area:         | 10m <sup>2</sup>     |
| Storage Room Area:   | 5m <sup>2</sup>      |
| Total Covered Area:  | 89m <sup>2</sup>     |

APARTMENTS 102

|                          | 102              |
|--------------------------|------------------|
| Bedrooms: Studio   1 B   | edroom           |
| Covered Indoor Area:     | 36m²             |
| Covered Veranda Area:    | 9m²              |
| Un-covered Veranda Area: | -                |
| Common Area:             | 6m <sup>2</sup>  |
| Flowerpot:               | <u> </u>         |
| Storage Room Area:       | 4m <sup>2</sup>  |
| Total Covered Area:      | 55m <sup>2</sup> |
|                          |                  |

| Bedrooms:                | 2+                               |
|--------------------------|----------------------------------|
| Covered Indoor Area: 84m | 1 <sup>2</sup> +13m <sup>2</sup> |
| Covered Veranda Area:    | 14m <sup>2</sup>                 |
| Un-covered Veranda Area: | -                                |
| Common Area:             | 17m <sup>2</sup>                 |
| Storage Room Area:       | 5m <sup>2</sup>                  |
| Total Covered Area:      | 131m <sup>2</sup>                |
|                          |                                  |

1st FLOOR