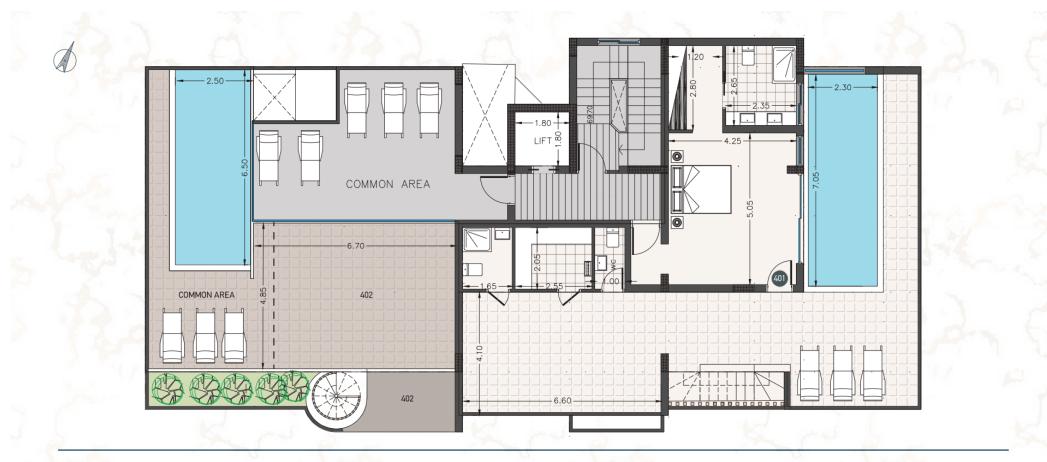

## 4rth Floor Plans -Penthouses 401-402

#### PENTHOUSE 401

3+1 Bedrooms: Covered Indoor Area: 148m<sup>2</sup> Covered Veranda Area: 34m<sup>2</sup> Un-covered Veranda Area: -Common Area: 13m<sup>2</sup> Flowerpot: 14m<sup>2</sup> Storage Room Area: 17m<sup>2</sup> Total Covered Area: 210m<sup>2</sup>

## PENTHOUSE 402

2+ Bedrooms: Covered Indoor Area: 83m<sup>2</sup> Covered Veranda Area: 20m<sup>2</sup> Un-covered Veranda Area: 8m<sup>2</sup> Common Area: 11m<sup>2</sup> Flowerpot: 9m<sup>2</sup> Storage Room Area: 18m<sup>2</sup> Total Covered Area: 132m<sup>2</sup>

4th FLOOR