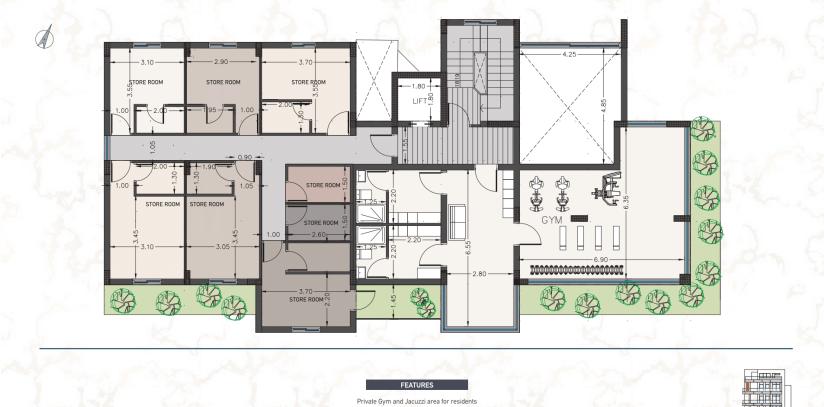

## **Mezzanine Floor Plans**

Private store rooms entitled to apartments: 101 & 103, 201 & 203, 301 & 303, 401 & 402

MEZZANINE FLOOR