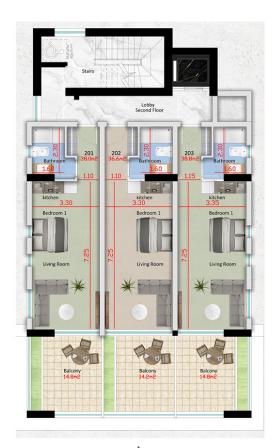

# 2 PLOOR

201
1 Bedroom
1 Bathroom
38 SQM Internal Area
15 SQM Covered Veranda

203
1 Bedroom
1 Bathroom
39 SQM Internal Area
15 SQM Covered Veranda

202