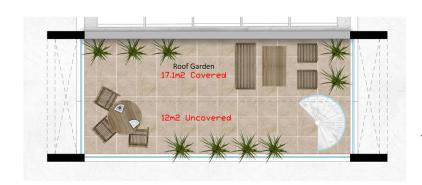

exciting new development with studios

101

AD#: 17829

### **1rst Floor Plans**

**FLOOR** 



103 1 Bedroom 1 Bathroom 39 SQM Internal Area 15 SQM Covered Veranda

# 2 PLOOR

201
1 Bedroom
1 Bathroom
38 SQM Internal Area
15 SQM Covered Veranda



203
1 Bedroom
1 Bathroom
39 SQM Internal Area
15 SQM Covered Veranda



202

# 3 FLOOR

301

1 Bedroom
1 Bathroom
38 SQM Internal Area
15 SQM Covered Veranda



303
1 Bedroom
1 Bathroom
39 SQM Internal Area
15 SQM Covered Veranda

200

302

## 4 FLOOR

401

1 Bedroom
1 Bathroom
38 SQM Internal Area
15 SQM Covered Veranda



403
1 Bedroom
1 Bathroom
39 SQM Internal Area
15 SQM Covered Veranda

402

# 5 TH FLOOR





601

3 Bedrooms 4 Bathrooms 103 SQM Internal Area 42 SQM Covered Veranda 12 SQM Uncovered Roof Garden

## **Roof Garden Plans**





**■ 601**12 SQM Uncovered Roof Garden