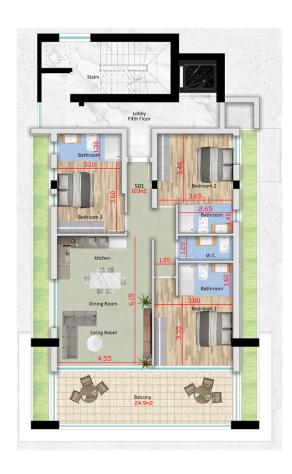

# 5 TH FLOOR

601

3 Bedrooms 4 Bathrooms 103 SQM Internal Area 42 SQM Covered Veranda 12 SQM Uncovered Roof Garden