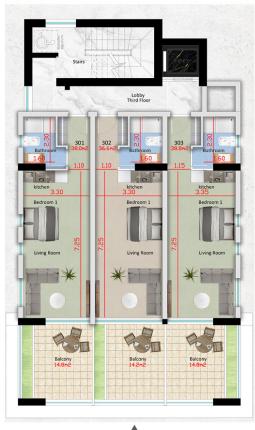

# 3 FLOOR

301

1 Bedroom
1 Bathroom
38 SQM Internal Area
15 SQM Covered Veranda

303
1 Bedroom
1 Bathroom
39 SQM Internal Area
15 SQM Covered Veranda

200

302