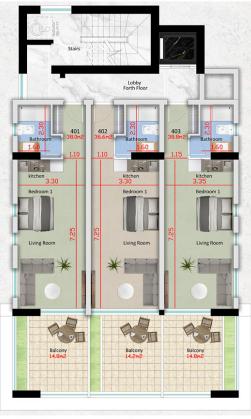

## 4 FLOOR

401

1 Bedroom
1 Bathroom
38 SQM Internal Area
15 SQM Covered Veranda

403
1 Bedroom
1 Bathroom
39 SQM Internal Area
15 SQM Covered Veranda

402