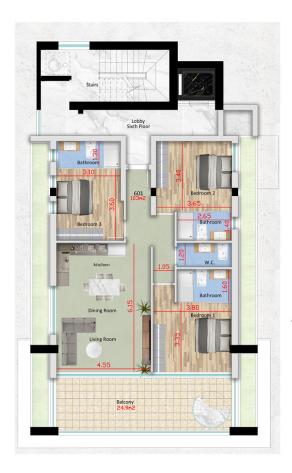

# 5 TH FLOOR

601

3 Bedrooms 4 Bathrooms 103 SQM Internal Area 42 SQM Covered Veranda 12 SQM Uncovered Roof Garden