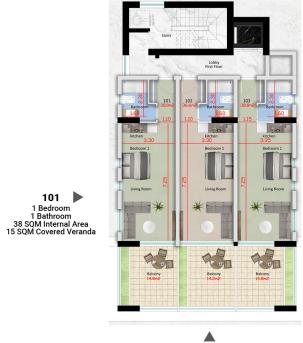

## exciting new development with studios

101

AD#: 17829

### **1rst Floor Plans**

**FLOOR** 

103 1 Bedroom 1 Bathroom 39 SQM Internal Area 15 SQM Covered Veranda